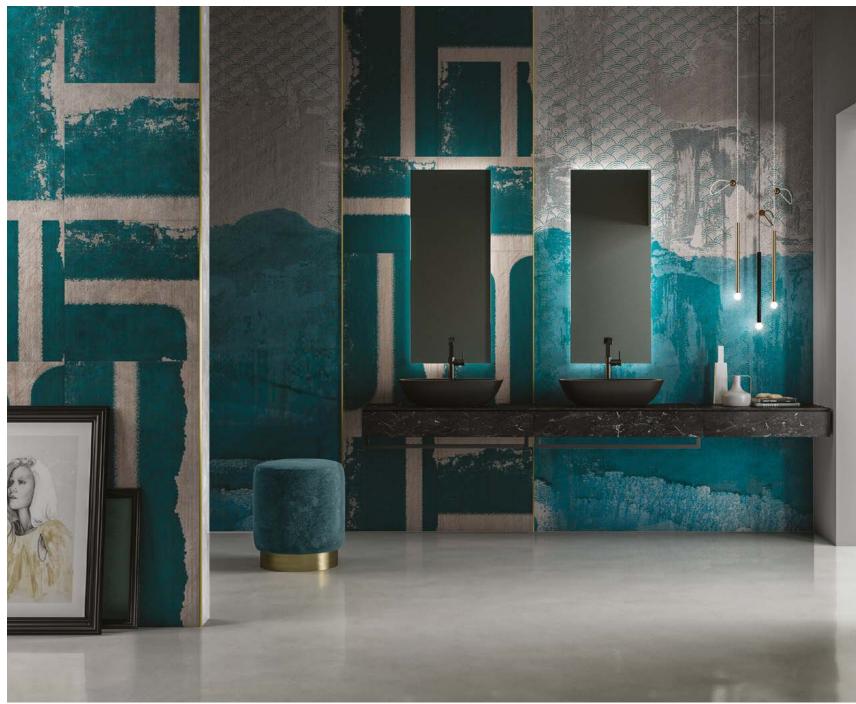

## EQ.Dekor®

DECORATED FIBER GLASS SUITABLE FOR BATHROOMS AND KITCHENS, SPAS AND WELLNESS CENTERS, OR EVEN FLOORINGS.

From a collaboration with **Mapei** the revolutionary fiber glass covering was created, having both decorative and protective functionality.

**EQ-Dekor®** is an armour made in bidirectional fiber glass fabric, characterised by increased stability, efficiency, lightness and flexibility compared to traditional wallpaper.

For this reason it is most suited for the application in areas or spaces prone to splashes and spillage or with increased footfall, such as **floorings**, **kitchens** or **bathrooms**, but also showrooms or stores. It can be also used outdoors or in areas with a high levels of humidity such as Spas or wellness centers.