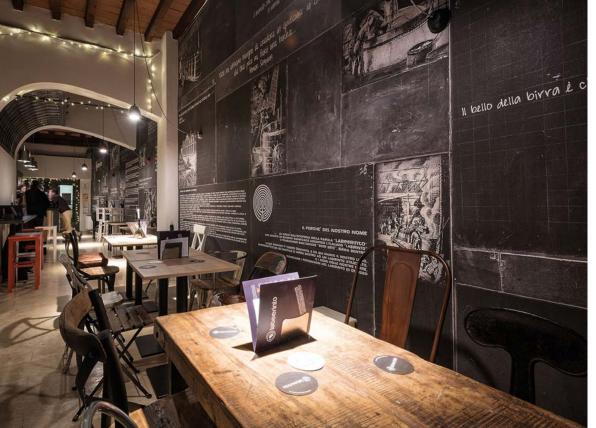

ensional stability during
- the application and drying stages.

#### ATMOSPHERIC AGENTS

- Resistant to UV rays

#### FIREPROOF

- Fire resistantant,
- Fire resistance classification: B-s2, d0

#### APPLICATION

- Easy to cut and adapt to the layout of supporting surfaces,
- Easy to hang or remove

#### \_\_\_\_\_

CLEANING
 Washable with
 water and ordinary
 cleaning products
 for the housekeeping



## DECORATING THE LIVING ROOM







PRIVATE RESIDENCE
Matera



PRIVATE VILLA Cattolica



## DECORATING THE BATHROOM (Vinyl wallpaper not in direct contact with water)



PRIVATE SUITE
Bergamo



CAPRARI Special Tailor made project, Modena











DECORATING COMMERCIAL AREAS



KAOS RETAIL CONCEPT Firenze



## HOSPITALITY



DHABBU Brescia









## HOSPITALITY



## HOSPITALITY











LABEERINTO PUB Modena



#### HOTELLERIE



THE YARD HOTEL
Milano









#### HOTELLERIE





VILLA PALLADIO Durazzo Albania



## EQ.Dekor®

DECORATED FIBER GLASS SUITABLE FOR BATHROOMS AND KITCHENS, SPAS AND WELLNESS CENTERS, OR EVEN FLOORINGS.





From a collaboration with **Mapei** the revolutionary fiber glass covering was created, having both decorative and protective functionality.

**EQ-Dekor®** is an armour made in bidirectional fiber glass fabric, characterised by increased stability, efficiency, lightness and flexibility compared to traditional wallpaper.

For this reason it is most suited for the application in areas or spaces prone to splashes and spillage or with increased footfall, such as **floorings**, **kitchens** or **bathrooms**, but also showrooms or stores. I