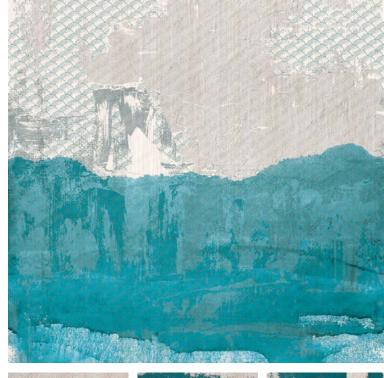

## EQ.Dekor®

DECORATED FIBER GLASS SUITABLE FOR BATHROOMS AND KITCHENS, SPAS AND WELLNESS CENTERS, OR EVEN FLOORINGS.

From a collaboration with **Mapei** the revolutionary fiber glass covering was created, having both decorative and protective functionality.

**EQ-Dekor®** is an armour made in bidirectional fiber glass fabric, characterised by increased stability, efficiency, lightness and flexibility compared to traditional wallpaper.

For this reason it is most suited for the application in areas or spaces prone to splashes and spillage or with increased footfall, such as **floorings**, **kitchens** or **bathrooms**, but also showrooms or stores. It can be also used outdoors or in areas with a high levels of humidity such as Spas or wellness centers.