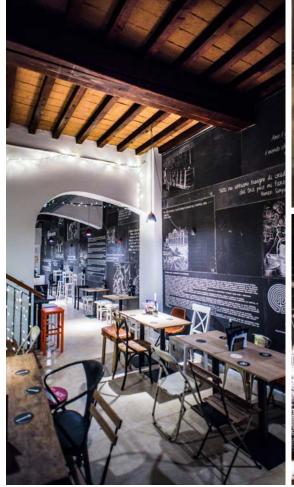

imensional stability during
- the application and drying stages.

#### ATMOSPHERIC AGENTS

- Resistant to UV rays

#### FIREPROOF

- Fire resistantant,
- Fire resistance classification: B-s2, d0

#### APPLICATION

- Easy to cut and adapt to the layout of supporting surfaces,
- Easy to hang or remove

#### \_\_\_\_\_

CLEANING
 Washable with
 water and ordinary
 cleaning products
 for the housekeeping



## DECORATING THE LIVING ROOM







PRIVATE RESIDENCE
Matera



PRIVATE VILLA Cattolica



## DECORATING THE BATHROOM (Vinyl wallpaper not in direct contact with water)



PRIVATE SUITE
Bergamo



CAPRARI Special Tailor made project, Modena











DECORATING COMMERCIAL AREAS



KAOS RETAIL CONCEPT Firenze



## HOSPITALITY



DHABBU Brescia









## HOSPITALITY



## HOSPITALITY











LABEERINTO PUB Modena



#### HOTELLERIE



THE YARD HOTEL
Milano









#### HOTELLERIE





VILLA PALLADIO Durazzo Albania



## EQ.Dekor®

DECORATED FIBER GLASS SUITABLE FOR BATHROOMS AND KITCHENS, SPAS AND WELLNESS CENTERS, OR EVEN FLOORINGS.





From a collaboration with **Mapei** the revolutionary fiber glass covering was created, having both decorative and protective functionality.

**EQ-Dekor®** is an armour made in bidirectional fiber glass fabric, characterised by increased stability, efficiency, lightness and flexibility compared to traditional wallpaper.

For this reason it is most suited for the application in areas or spaces prone to splashes and spillage or with increased footfall, such as **floorings**, **kitchens** or **bathrooms**, but also showrooms or stores.