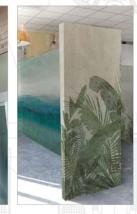

### **TEXTILE PROJECT**

• Tela® \_ the new decorated taffeta fabric for scenographic effects on walls.

FOR PROJECTS OVER 100 linear meters (contract only):

- Georgette curtains \_ printable Trevira fabric suitable for curtains within domestic or contract areas.
- **Buio** \_ blackout fabric available in a wide color palette and combinable with Georgette.

## $\mathsf{TELA}^{\scriptscriptstyle{ ext{ iny R}}}$

THE NEW DECORATED TAFFETA
FABRIC FOR SCENOGRAPHIC
WALL DECORATIONS OR APPLICATION
IN COMMERCIAL SPACES.

A Made in Italy Taffeta fabric in polyester with the highest resistance thanks to its exclusive weave composition of 110 threads per inch.

It is ideal for temporary installations in retail spaces, boutiques, shop displays, showrooms, exhibitions, event stands and hospitality ambiences, such as hotels, restaurants, bars, clubs.

It is a unique and versatile covering offering the possibility for the utmost customisation, since it can display all Inkiostro Bianco artworks which are printed using the most innovative digital print technology.