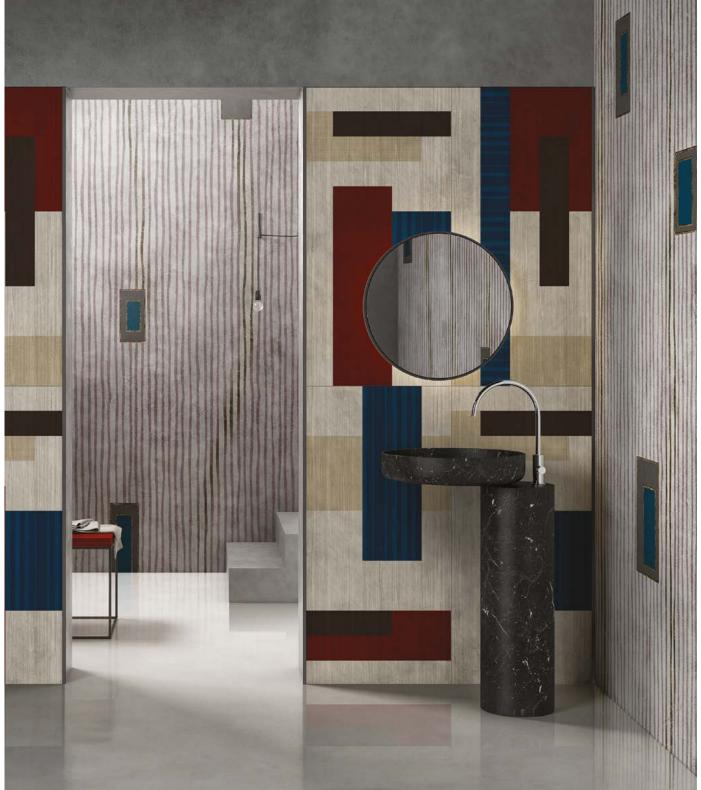

### VINYL WALLPAPER

CREATIVE DECORATION FOR WALL SURFACES AND FURNITURE.

Vinyl wallpaper is the ideal solution for interior applications on wall surfaces, ceilings and furniture. Our vinyl wallpaper guarantees the highest print resolution even on the largest of surfaces.

All of Inkiostro Bianco wallpapers comply with the European Health and Environmental regulations.