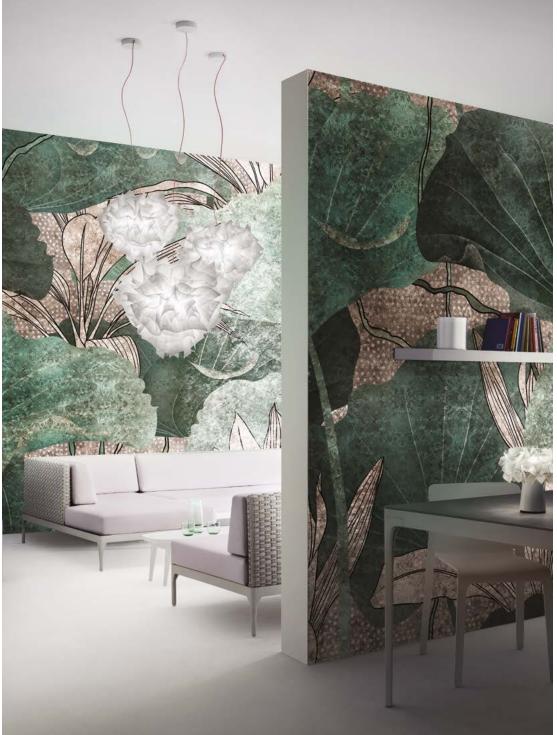

## EQ.Dekor®

DECORATED FIBER GLASS SUITABLE FOR BATHROOMS AND KITCHENS, SPAS AND WELLNESS CENTERS, OR EVEN FLOORINGS.

From a collaboration with **Mapei** the revolutionary fiber glass covering was created, having both decorative and protective functionality.

**EQ-Dekor®** is an armour made in bidirectional fiber glass fabric, characterised by increased stability, efficiency, lightness and flexibility compared to traditional wallpaper.

For this reason it is most suited for the application in areas or spaces prone to splashes and spillage or with increased footfall, such as **floorings**, **kitchens** or **bathrooms**, but also showrooms or stores. It can be also used outdoors or in areas with a high levels of humidity such as Spas or wellness centers.