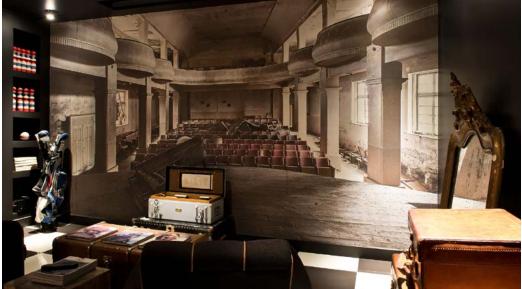

SPHERIC AGENTS

- Resistant to UV rays

#### FIREPROOF

- Fire resistantant,
- Fire resistance classification: B-s2, d0

#### APPLICATION

- Easy to cut and adapt to the layout of supporting surfaces,
- Easy to hang or remove

#### \_\_\_\_\_

CLEANING
 Washable with
 water and ordinary
 cleaning products
 for the housekeeping



## DECORATING THE LIVING ROOM







PRIVATE RESIDENCE
Matera



PRIVATE VILLA Cattolica



## DECORATING THE BATHROOM (Vinyl wallpaper not in direct contact with water)



PRIVATE SUITE
Bergamo



CAPRARI Special Tailor made project, Modena











DECORATING COMMERCIAL AREAS



KAOS RETAIL CONCEPT Firenze



## HOSPITALITY



DHABBU Brescia









## HOSPITALITY



## HOSPITALITY











LABEERINTO PUB Modena



#### HOTELLERIE



THE YARD HOTEL
Milano









#### HOTELLERIE





VILLA PALLADIO Durazzo Albania



## EQ.Dekor®

DECORATED FIBER GLASS SUITABLE FOR BATHROOMS AND KITCHENS, SPAS AND WELLNESS CENTERS, OR EVEN FLOORINGS.





From a collaboration with **Mapei** the revolutionary fiber glass covering was created, having both decorative and protective functionality.

**EQ-Dekor®** is an armour made in bidirectional fiber glass fabric, characterised by increased stability, efficiency, lightness and flexibility compared to traditional wallpaper.

For this reason it is most suited for the application in areas or spaces prone to splashes and spillage or with increased footfall, such as **floorings**, **kitchens** or **bathrooms**, but also showrooms or stores. It can be also used outdoors or in areas with a high levels of humidity su