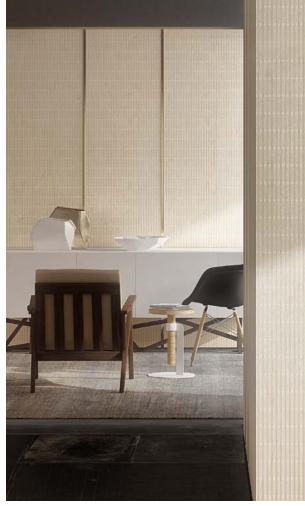

#### WOOD

- Undici® \_ wooden surfaces, laser-engraved parquet floorings.
- Lineadeko® \_ birch wood decorated surfaces for living and bathroom spaces.

# undıcı®

DESIGNED BY NATURE
SHAPED BY LISTONE GIORDANO
DECORATED BY INKIOSTRO BIANCO.

The raw material is supplied by Listone Giordano, the graphics and laser engraving are made by Inkiostro Bianco.

This is a complete outfit for your room: floorings, walls and furniture elements.