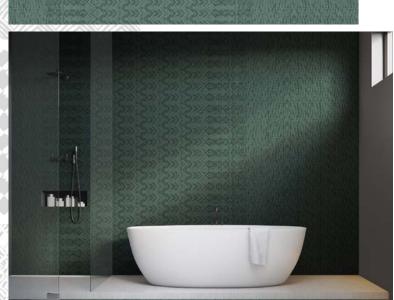

## EQ.Dekor®

DECORATED FIBER GLASS SUITABLE FOR BATHROOMS AND KITCHENS, SPAS AND WELLNESS CENTERS, OR EVEN FLOORINGS.

From a collaboration with **Mapei** the revolutionary fiber glass covering was created, having both decorative and protective functionality.

**EQ-Dekor®** is an armour made in bidirectional fiber glass fabric, characterised by increased stability, efficiency, lightness and flexibility compared to traditional wallpaper.

For this reason it is most suited for the application in areas or spaces prone to splashes and spillage or with increased footfall, such as **floorings**, **kitchens** or **bathrooms**, but also showrooms or stores. It can be also used outdoors or in areas with a high levels of humidity such as Spas or wellness centers.

## THE WALLPAPER WHERE YOU DIDN'T EXPECT IT!

Wallcovering inside the shower.
Ideal for wet areas prone to water
or in direct contact with water
such as bathrooms,
SPA, kitchens and flooring.

OLD WEB

FIBER GLASS
IN DIRECT CONTACT
WITH WATER.