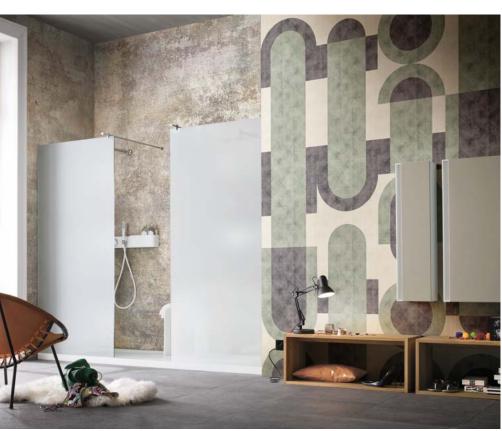

## EQ.Dekor®

DECORATED FIBER GLASS SUITABLE FOR BATHROOMS AND KITCHENS, SPAS AND WELLNESS CENTERS, OR EVEN FLOORINGS.

From a collaboration with **Mapei** the revolutionary fiber glass covering was created, having both decorative and protective functionality.

**EQ-Dekor®** is an armour made in bidirectional fiber glass fabric, characterised by increased stability, efficiency, lightness and flexibility compared to traditional wallpaper.

For this reason it is most suited for the application in areas or spaces prone to splashes and spillage or with increased footfall, such as **floorings**, **kitchens** or **bathrooms**, but also showrooms or stores. It can be also used outdoors or in areas with a high levels of humidity such as Spas or wellness centers.

## THE WALLPAPER WHERE YOU DIDN'T EXPECT IT!

Wallcovering inside the shower.
Ideal for wet areas prone to water
or in direct contact with water
such as bathrooms,
SPA, kitchens and flooring.

OLD WEB

FIBER GLASS
IN DIRECT CONTACT
WITH WATER.