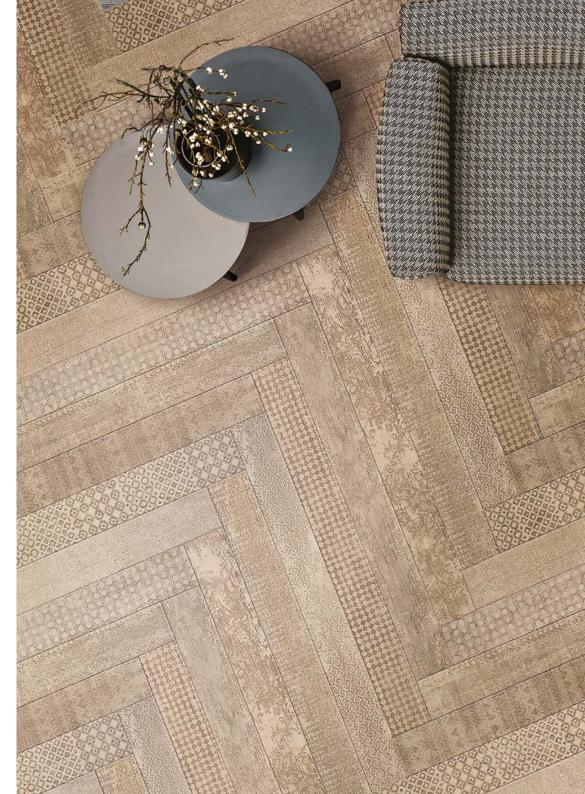

#### WOOD

- Undici® \_ wooden surfaces, laser-engraved parquet floorings.
- Lineadeko® \_ birch wood decorated surfaces for living and bathroom spaces.

## THE DECORATION ON WOOD CLIMBS ON THE WALLS

Lineadeko comes from the cooperation between Inkiostro Bianco and Listone Giordano: a new interpretation of the wooden material enhanced by colour digital printing.

A path which started on horizontal surfaces, but now climbs up on the walls becoming a vertical and complete covering system.

This concept of wallcovering produces sensations of uncommon beauty, creating walls with a pleasant touch, lively and evocative, that are in tune with our emotions during everyday life.