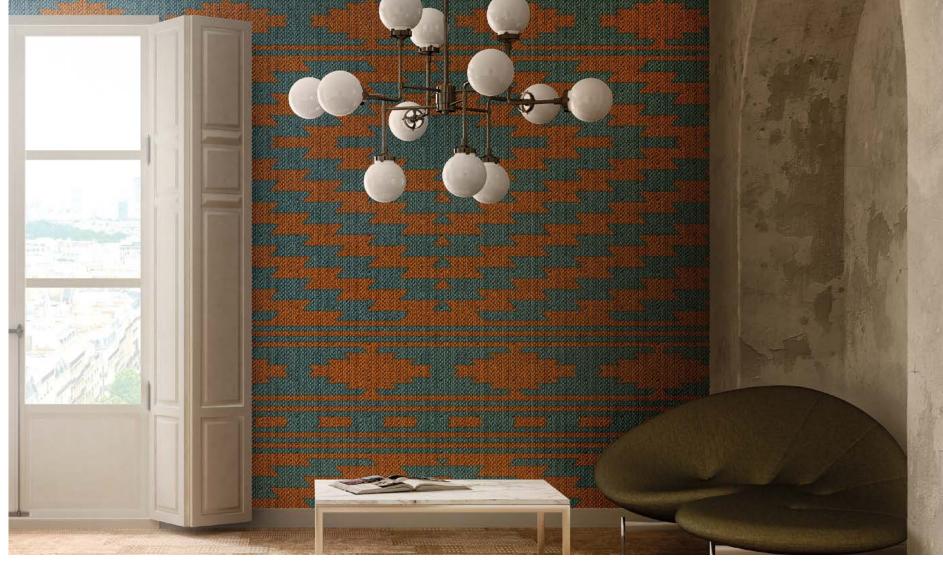

### VINYL WALLPAPER

CREATIVE DECORATION FOR WALL SURFACES AND FURNITURE.

Vinyl wallpaper is the ideal solution for interior applications on wall surfaces, ceilings and furniture. Our vinyl wallpaper guarantees the highest print resolution even on the largest of surfaces.