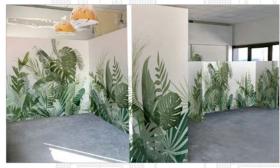

### **TEXTILE PROJECT**

• Tela® \_ the new decorated taffeta fabric for scenographic effects on walls.

FOR PROJECTS OVER 100 linear meters (contract only):

- Georgette curtains \_ printable Trevira fabric suitable for curtains within domestic or contract areas.
- **Buio** \_ blackout fabric available in a wide color palette and combinable with Georgette.

## $\mathsf{TELA}^{\scriptscriptstyle{ ext{ iny R}}}$

THE NEW DECORATED TAFFETA
FABRIC FOR SCENOGRAPHIC
WALL DECORATIONS OR APPLICATION
IN COMMERCIAL SPACES.

A Made in Italy Taffeta fabric in polyester with the highest resistance thanks to its exclusive weave composition of 110 threads per inch.

It is ideal for temporary installations in retail spaces, boutiques, shop displays, showrooms, exhibitions, event stands and hospitality ambiences, such as hotels, restaurants, bars, clubs.

It is a unique and versatile covering offering the possibility for the utmost customisation, since it can display all Inkiostro Bianco artworks which are printed using the most innovative digital print technology.