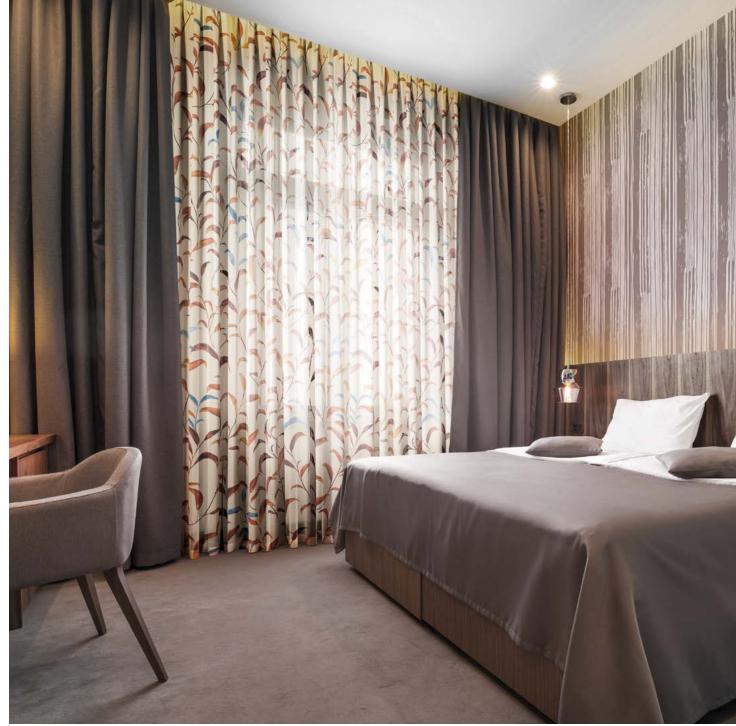

### GEORGETTE CURTAINS & BUIO

(BLACKOUT FABRIC)

Refined and eclectic Trevira fabrics for contract projects (residential, hospitality, hotellerie).

Thin and refined Georgette curtain combined with Buio is a decorative solution allowing unlimited interpretations to be matched with wallcovering and other textile products in the same room.

FOLLIE (curtains) VENA (wallpaper)

## GEORGETTE

Printabile Trevira CS 100% fabric ideal for curtains on which any graphic design by Inkiostro Bianco can be reproduced.

## BUIO

Darkening polyester FR 100% fabric available in a wide colour palette, ideal for contract projects