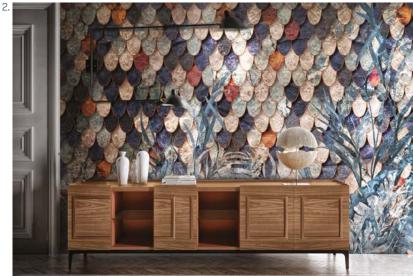

VING THE DOMESTIC SPACES







### JEWELS ON THE WALLS

The wallcovering as a valuable element to furnish the rooms with style.













### Gold leaf

Gold-leaf-effect wallpaper decorated by a golden metallic foil.







## Pink gold

Gold-leaf-effect wallpaper decorated by a metallic foil with pink gold colour.

## **Gold Vinyl**

Vinyl wallpaper enriched with a golden effect pigmentation.



### DECORATIONS AS SPARKLING GEMS

Gold effect wallpapers ideal to decorate exclusive and luxury rooms.









# PLAYS OF LIGHT TYPICAL OF JEWELLERY ILLUMINATE THE WALLS WITH SHIMMERING REFLECTIONS.

Veiled colours and shaded tones embellish sparkling sceneries by adding iridescent transparencies to the decorations enhanced by the gleam of yellow and pink gold.



1. DEVONIAN 2. BLUSCALE







## THE LUXURY THAT YOU HAVE ALWAYS DREAMED OF.

Elegance and exclusivity.
The decoration as a piece of furnishing.

Easy to apply.





## IT IS POSSIBLE TO DECORATE EVERY PLACE WITH STYLE...













lineadeko



## lineadeko

## THE DECORATION ON WOOD CLIMBS ON THE WALLS

Lineadeko comes from the cooperation between Inkiostro Bianco and Listone Giordano: a new interpretation of the wooden material enhanced by colour digital printing.

A path which started on horizontal surfaces, but now climbs up on the walls becoming a vertical and complete covering system.

This concept of wallcovering produces sensations of uncommon beauty, creating walls with a pleasant touch, lively and evocative, that are in tune with our emotions during everyday life.



in partnership with

Listone Giorda