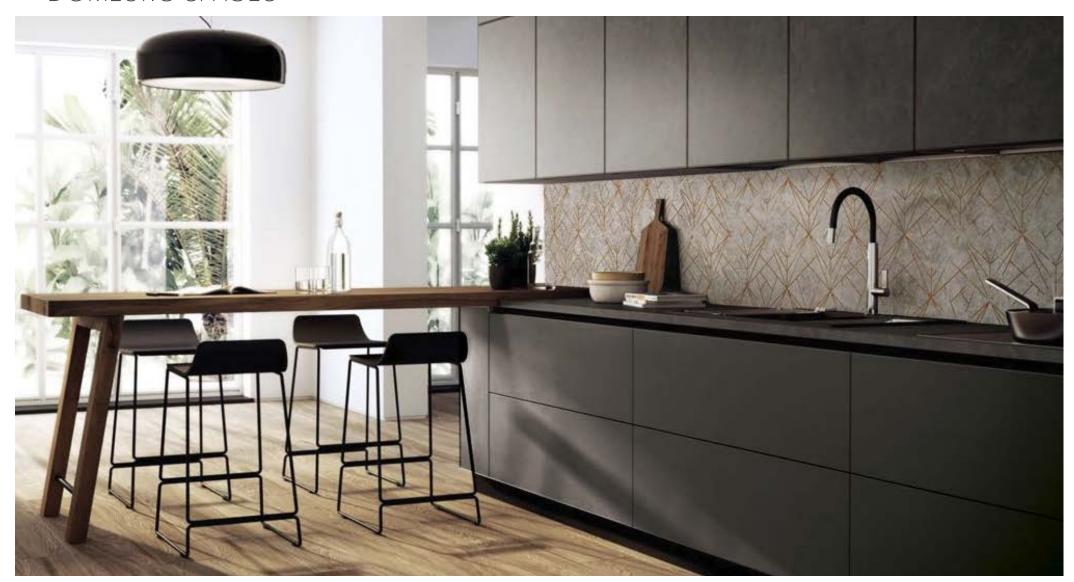

## EQ.Dekor®

DECORATED FIBER GLASS SUITABLE FOR BATHROOMS AND KITCHENS, SPAS AND WELLNESS CENTERS, OR EVEN FLOORINGS.

From a collaboration with **Mapei** the revolutionary fiber glass covering was created, having both decorative and protective functionality.

**EQ-Dekor®** is an armour made in bidirectional fiber glass fabric, characterised by increased stability, efficiency, lightness and flexibility compared to traditional wallpaper.

For this reason it is most suited for the application in areas or spaces prone to splashes and spillage or with increased footfall, such as **floorings**, **kitchens** or **bathrooms**, but also showrooms or stores. It can be also used outdoors or in areas with a high levels of humidity such as Spas or wellness centers.