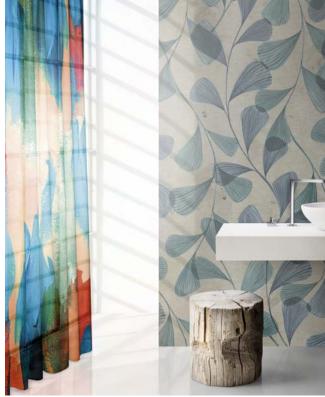

### GEORGETTE CURTAINS & BUIO

(BLACKOUT FABRIC)

Refined and eclectic Trevira fabrics for contract projects (residential, hospitality, hotellerie).

Thin and refined Georgette curtain combined with Buio is a decorative solution allowing unlimited interpretations to be matched with wallcovering and other textile products in the same room.

FOLLIE (curtains) VENA (wallpaper)