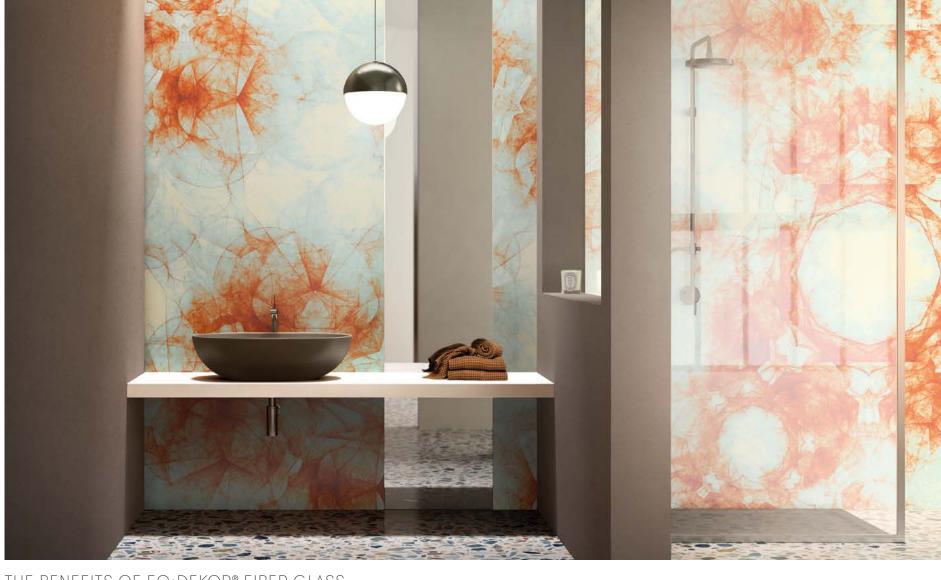

## EQ.Dekor®

DECORATED FIBER GLASS SUITABLE FOR BATHROOMS AND KITCHENS, SPAS AND WELLNESS CENTERS, OR EVEN FLOORINGS.

From a collaboration with **Mapei** the revolutionary fiber glass covering was created, having both decorative and protective functionality.

**EQ-Dekor®** is an armour made in bidirectional fiber glass fabric, characterised by increased stability, efficiency, lightness and flexibility compared to traditional wallpaper.

For this reason it is most suited for the application in areas or spaces prone to splashes and spillage or with increased footfall, such as **floorings**, **kitchens** or **bathrooms**, but also showrooms or stores. It can be also used outdoors or in areas with a high levels of humidity such as Spas or wellness centers.

#### THE BENEFITS OF EQ.DEKOR® FIBER GLASS