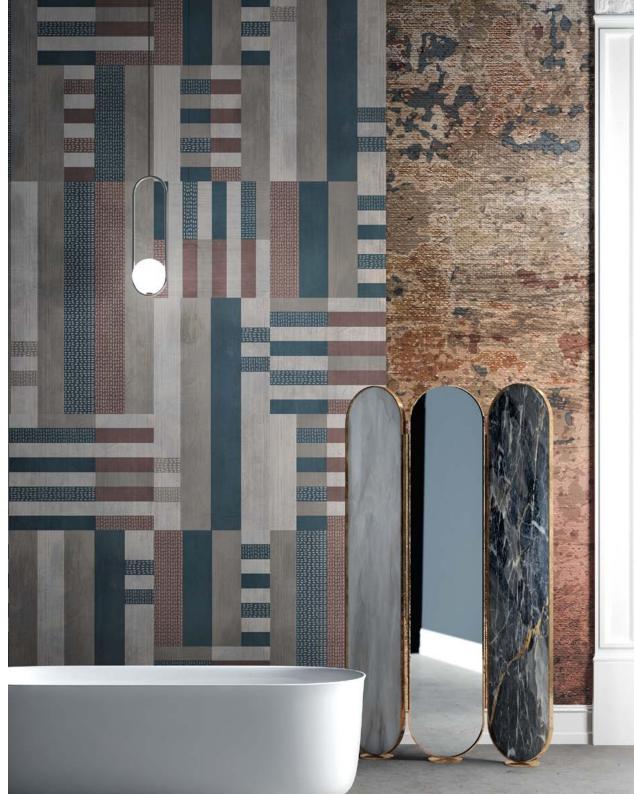

#### WALLPAPER

- Vinyl wallpaper \_ creative decoration for wall surfaces and furniture.
- Goldewall \_ the precious wallcovering to furnish the rooms with style.
- **EQ•Dekor**® \_ decorated fiber glass suitable for bathroom and kitchen, Spas and wellness centers, or even floorings.

### VINYL WALLPAPER

CREATIVE DECORATION FOR WALL SURFACES AND FURNITURE.

Vinyl wallpaper is the ideal solution for interior applications on wall surfaces, ceilings and furniture. Our vinyl wallpaper guarantees the highest print resolution even on the largest of surfaces.