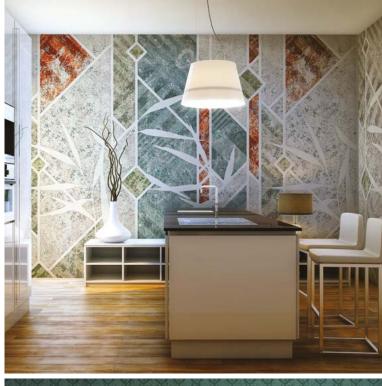

## EQ.Dekor®

DECORATED FIBER GLASS SUITABLE FOR BATHROOMS AND KITCHENS, SPAS AND WELLNESS CENTERS, OR EVEN FLOORINGS.

From a collaboration with **Mapei** the revolutionary fiber glass covering was created, having both decorative and protective functionality.

**EQ-Dekor®** is an armour made in bidirectional fiber glass fabric, characterised by increased stability, efficiency, lightness and flexibility compared to traditional wallpaper.

For this reason it is most suited for the application in areas or spaces prone to splashes and spillage or with increased footfall, such as **floorings**, **kitchens** or **bathrooms**, but also showrooms or stores. It can be also used outdoors or in areas with a high levels of humidity such as Spas or wellness centers.