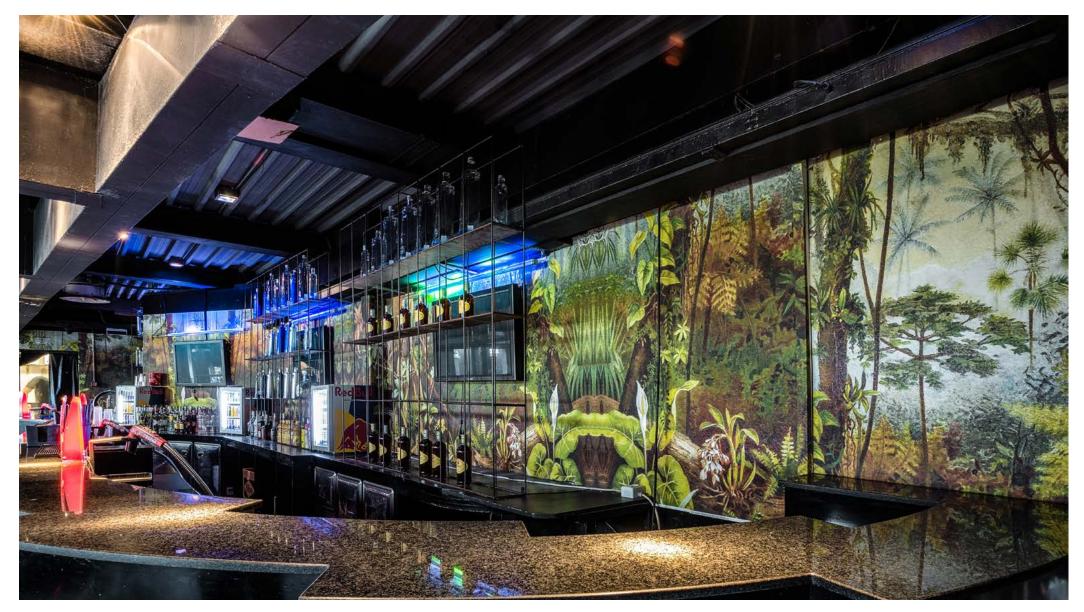

ehyde free,
- High dimensional stability during
- the application and drying stages.

#### ATMOSPHERIC AGENTS

- Resistant to UV rays

#### FIREPROOF

- Fire resistantant,
- Fire resistance classification: B-s2, d0

#### APPLICATION

- Easy to cut and adapt to the layout of supporting surfaces,
- Easy to hang or remove

#### \_\_\_\_\_

CLEANING
 Washable with
 water and ordinary
 cleaning products
 for the housekeeping



## DECORATING THE LIVING ROOM







PRIVATE RESIDENCE
Matera



PRIVATE VILLA Cattolica



## DECORATING THE BATHROOM (Vinyl wallpaper not in direct contact with water)



PRIVATE SUITE
Bergamo



CAPRARI Special Tailor made project, Modena











DECORATING COMMERCIAL AREAS



KAOS RETAIL CONCEPT Firenze



## HOSPITALITY



DHABBU Brescia









## HOSPITALITY



## HOSPITALITY











LABEERINTO PUB Modena



#### HOTELLERIE



THE YARD HOTEL
Milano









#### HOTELLERIE





VILLA PALLADIO Durazzo Albania



## EQ.Dekor®

DECORATED FIBER GLASS SUITABLE FOR BATHROOMS AND KITCHENS, SPAS AND WELLNESS CENTERS, OR EVEN FLOORINGS.





From a collaboration with **Mapei** the revolutionary fiber glass covering was created, having both decorative and protective functionality.

**EQ-Dekor®** is an armour made in bidirectional fiber glass fabric, characterised by increased stability, efficiency, lightness and flexibility compared to traditional wallpaper.

For this reason it is most suited for the application in areas or spaces prone to splashes and spillage or with increased footfall, such as **floorings**, **kitchens** or **bathrooms**, but also