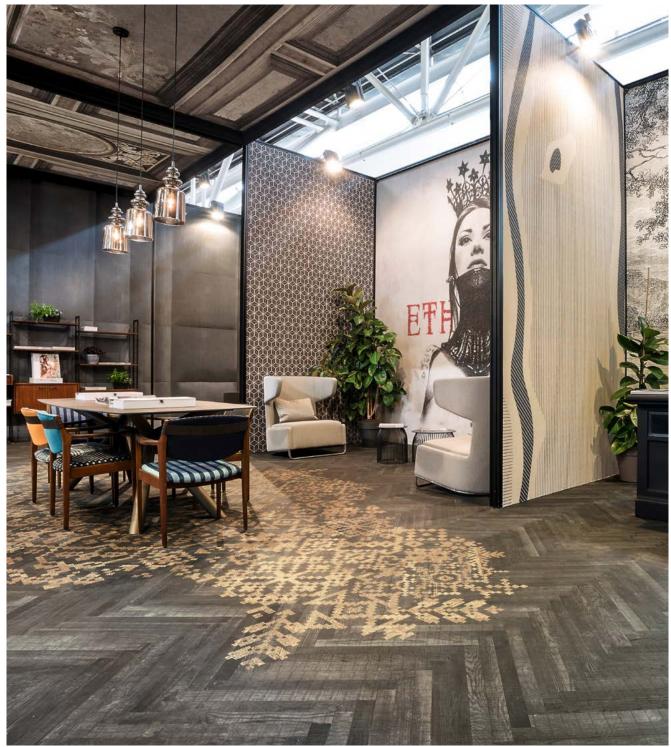

COLLEZIONE 11/03

INKIOSTRO BIANCO CERSAIE 2016

## TOUCHÉ

CUSTOM MADE PARQUET FLOORING.

Touché is an entirely customisable collection of engraved wooden decorations.

The choice of colours, engraved patterns, graphics, dimensions and installations are given to the creativity of the designer.