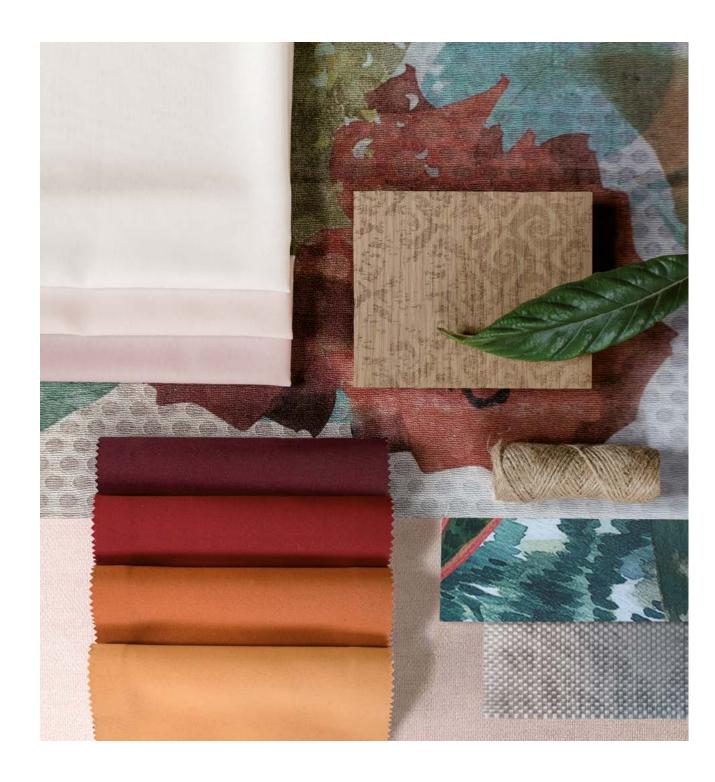

## $\mathsf{TELA}^{\scriptscriptstyle{ ext{ iny R}}}$

THE NEW DECORATED TAFFETA
FABRIC FOR SCENOGRAPHIC
WALL DECORATIONS OR APPLICATION
IN COMMERCIAL SPACES.

A Made in Italy Taffeta fabric in polyester with the highest resistance thanks to its exclusive weave composition of 110 threads per inch.

It is ideal for temporary installations in retail spaces, boutiques, shop displays, showrooms, exhibitions, event stands and hospitality ambiences, such as hotels, restaurants, bars, clubs.

It is a unique and versatile covering offering the possibility for the utmost customisation, since it can display all Inkiostro Bianco artworks which are printed using the most innovative digital print technology.

- Fabric Height: 295 cm
- Fabric width: on demand
- With pvc profile +10 cm on the surface width
- With alu profile +16 cm on the surface width
- Delivery timing: 3 weeks

INKIOSTRO BIANCO FUORI CERSAIE 2017

### GEORGETTE CURTAINS & BUIO

(BLACKOUT FABRIC)

Refined and eclectic Trevira fabrics for contract projects (residential, hospitality, hotellerie).

Thin and refined Georgette curtain combined with Buio is a decorative solution allowing unlimited interpretations to be matched with wallcovering and other textile products in the same room.

## GEORGETTE

Printabile Trevira CS 100% fabric ideal for curtains on which any graphic design by Inkiostro Bianco can be reproduced.

## BUIO

Darkening polyester FR 100% fabric available in a wide colour palette, ideal for contract projects