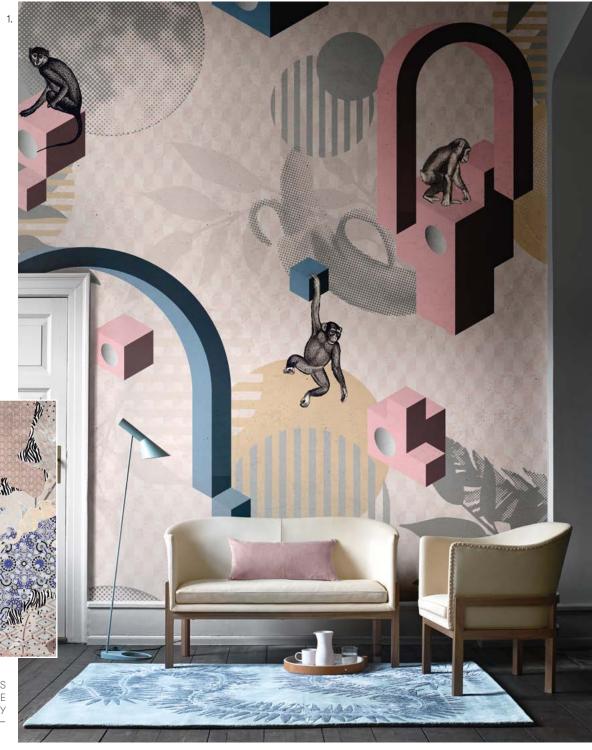

### VINYL WALLPAPER

CREATIVE DECORATION FOR WALL SURFACES AND FURNITURE.

Vinyl wallpaper is the ideal solution for interior applications on wall surfaces, ceilings and furniture. Our vinyl wallpaper guarantees the highest print resolution even on the largest of surfaces.

## DECORATING THE LIVING ROOM

PRIVATE RESIDENCE
Matera

PRIVATE VILLA Cattolica