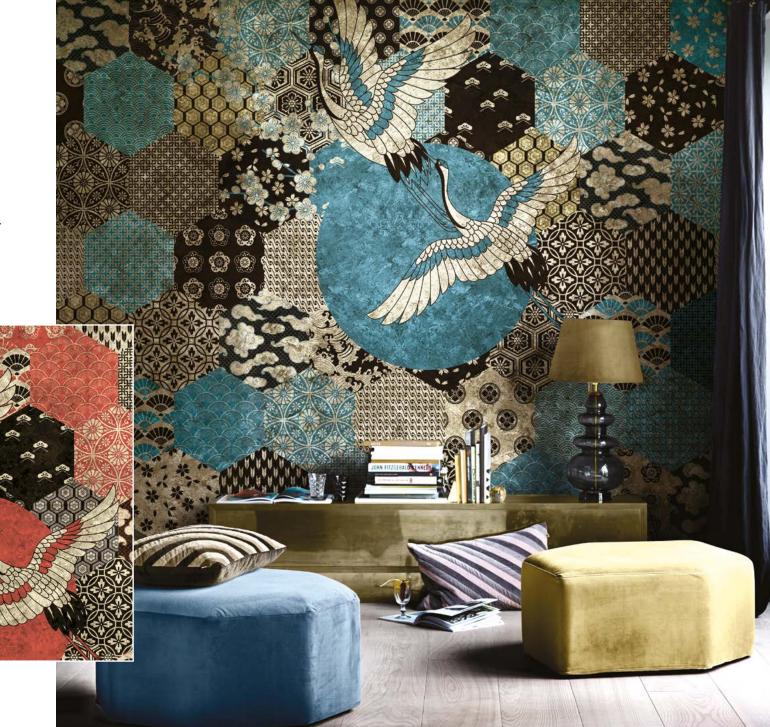

### JEWELS ON THE WALLS

The wallcovering as a valuable element to furnish the rooms with style.

### DECORATIONS AS SPARKLING GEMS

Gold effect wallpapers ideal to decorate exclusive and luxury rooms.

# PLAYS OF LIGHT TYPICAL OF JEWELLERY ILLUMINATE THE WALLS WITH SHIMMERING REFLECTIONS.

Veiled colours and shaded tones embellish sparkling sceneries by adding iridescent transparencies to the decorations enhanced by the gleam of yellow and pink gold.