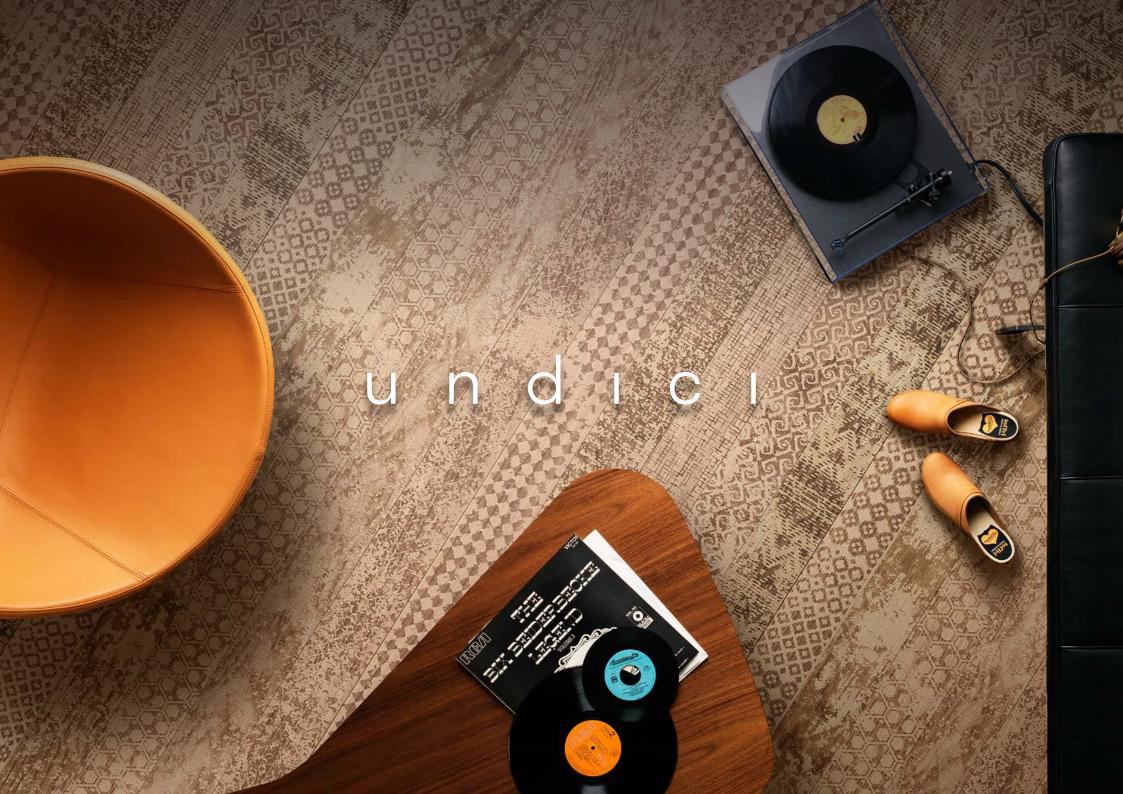

#### WOOD

- Undici® \_ wooden surfaces, laser-engraved parquet floorings.
- Lineadeko® \_ birch wood decorated surfaces for living and bathroom spaces.

# undıcı®

DESIGNED BY NATURE
SHAPED BY LISTONE GIORDANO
DECORATED BY INKIOSTRO BIANCO.

The raw material is supplied by Listone Giordano, the graphics and laser engraving are made by Inkiostro Bianco.

This is a complete outfit for your room: floorings, walls and furniture elements.

in partnership with

Listone Giordano di Contra di Contra

### THE BENEFITS OF UNDICI

- High-end design concept
- Beautiful, high-quality oak wood guaranteed by Listone Giordano
- Utmost stability and crushproof flooring
- Great joint precision and extreme resistance

- Fireproof
- Complete control and accountability over raw materials, from its sourcing to the final manufacturing, the material is free of any noxious substances that can be harmful to health and the environment