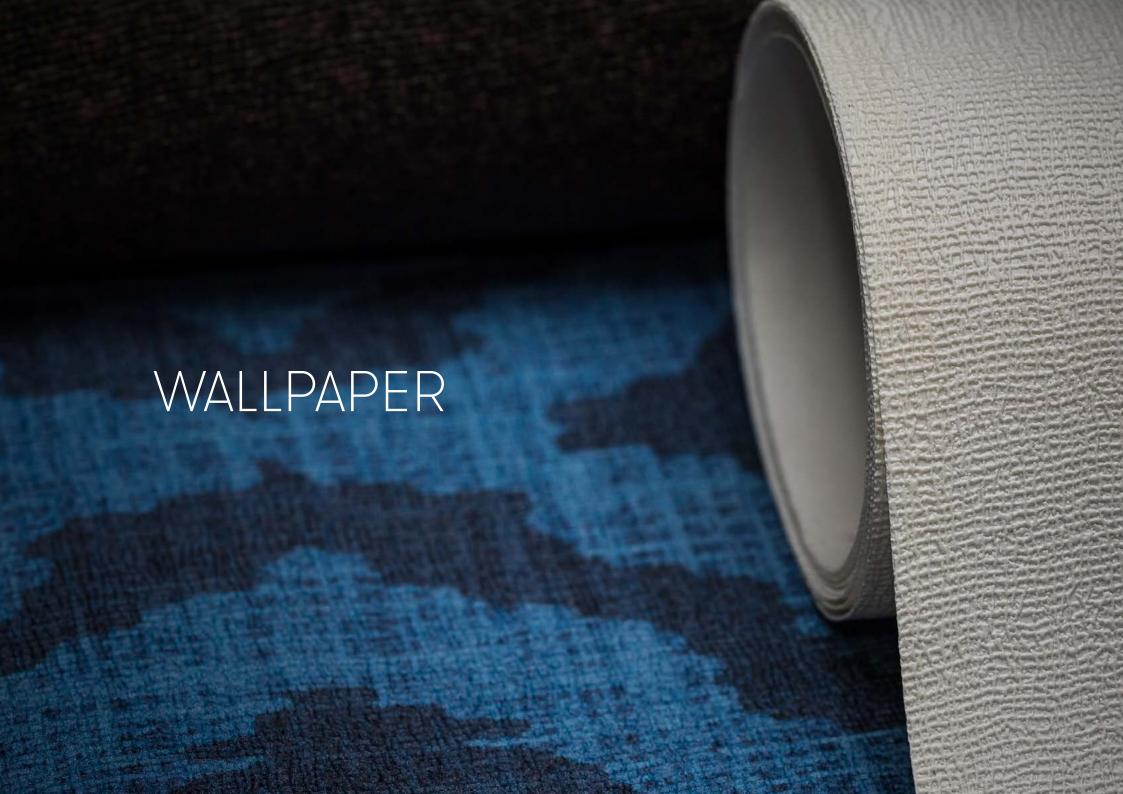

#### WALLPAPER

- Vinyl wallpaper \_ creative decoration for wall surfaces and furniture.
- Goldewall \_ the precious wallcovering to furnish the rooms with style.
- **EQ•Dekor**® \_ decorated fiber glass suitable for bathroom and kitchen, Spas and wellness centers, or even floorings.

### VINYL WALLPAPER

CREATIVE DECORATION FOR WALL SURFACES AND FURNITURE.

Vinyl wallpaper is the ideal solution for interior applications on wall surfaces, ceilings and furniture. Our vinyl wallpaper guarantees the highest print resolution even on the largest of surfaces.

All of Inkiostro Bianco wallpapers comply with the European Health and Environmental regulations.