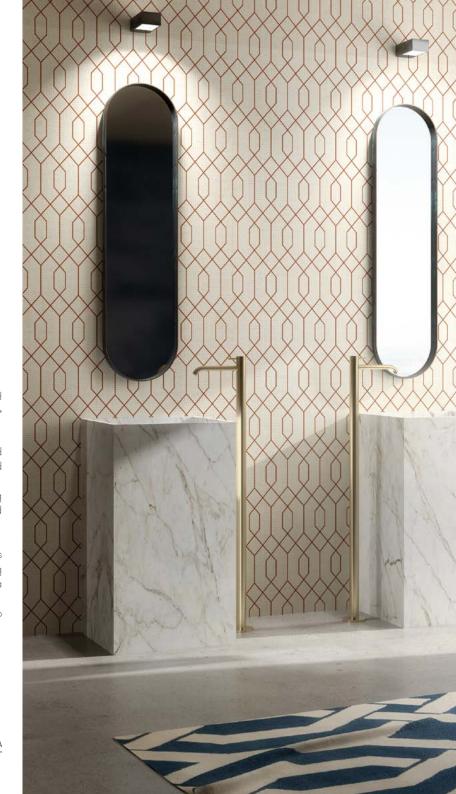

#### WALLPAPER

- Vinyl wallpaper \_ creative decoration for wall surfaces and furniture.
- Goldewall \_ the precious wallcovering to furnish the rooms with style.
- **EQ•Dekor**® \_ decorated fiber glass suitable for bathroom and kitchen, Spas and wellness centers, or even floorings.

## EQ.Dekor®

DECORATED FIBER GLASS SUITABLE FOR BATHROOMS AND KITCHENS, SPAS AND WELLNESS CENTERS, OR EVEN FLOORINGS.

From a collaboration with **Mapei** the revolutionary fiber glass covering was created, having both decorative and protective functionality.

**EQ-Dekor®** is an armour made in bidirectional fiber glass fabric, characterised by increased stability, efficiency, lightness and flexibility compared to traditional wallpaper.

For this reason it is most suited for the application in areas or spaces prone to splashes and spillage or with increased footfall, such as **floorings**, **kitchens** or **bathrooms**, but also showrooms or stores. It can be also used outdoors or in areas with a high levels of humidity such as Spas or wellness centers.