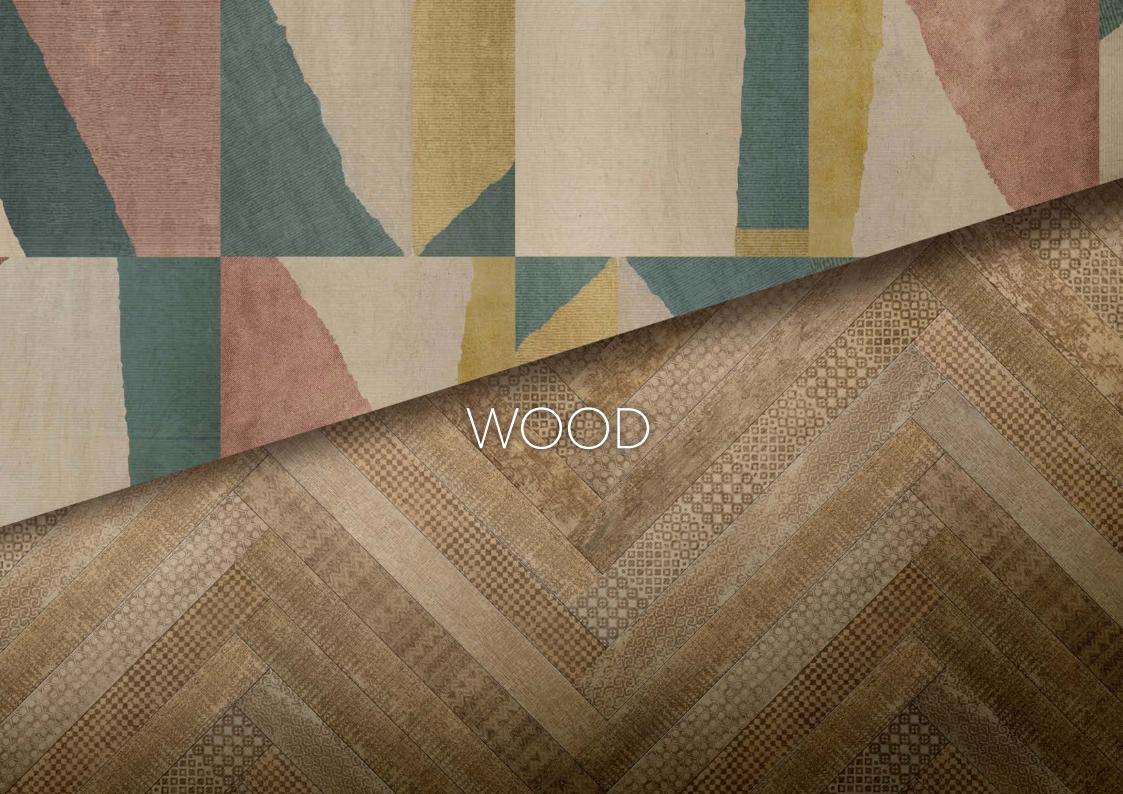

#### WOOD

- Undici® \_ wooden surfaces, laser-engraved parquet floorings.
- Lineadeko® \_ birch wood decorated surfaces for living and bathroom spaces.

## THE DECORATION ON WOOD CLIMBS ON THE WALLS

Lineadeko comes from the cooperation between Inkiostro Bianco and Listone Giordano: a new interpretation of the wooden material enhanced by colour digital printing.

A path which started on horizontal surfaces, but now climbs up on the walls becoming a vertical and complete covering system.

This concept of wallcovering produces sensations of uncommon beauty, creating walls with a pleasant touch, lively and evocative, that are in tune with our emotions during everyday life.

# undıcı®

DESIGNED BY NATURE
SHAPED BY LISTONE GIORDANO
DECORATED BY INKIOSTRO BIANCO.

The raw material is supplied by Listone Giordano, the graphics and laser engraving are made by Inkiostro Bianco.

This is a complete outfit for your room: floorings, walls and furniture elements.