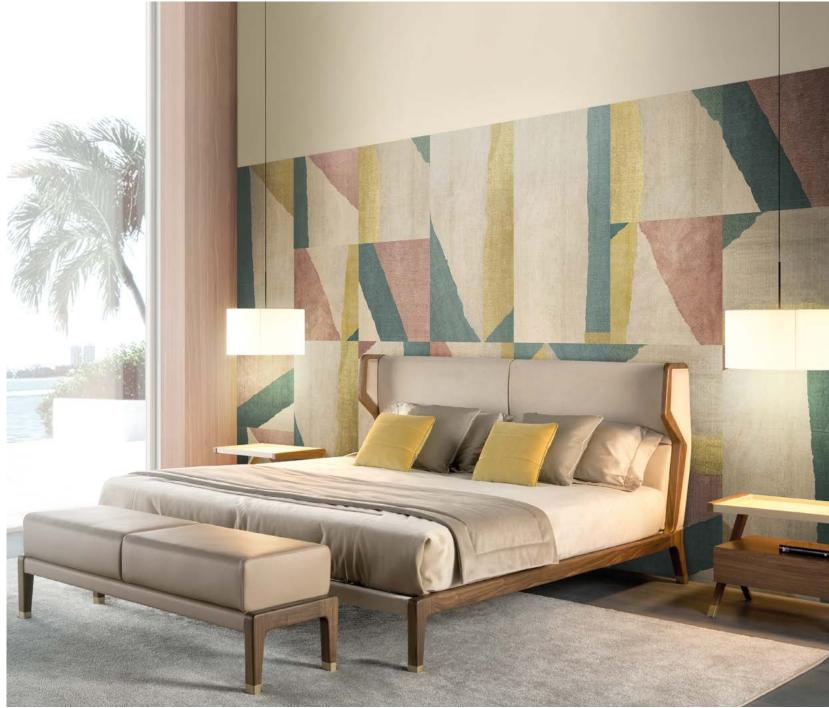

## lineadeko in the Bedroom

Lineadeko birch wood wallcovering transforms the look of the room. Ideal in bedroom areas like a boiserie or a total height covering.

LARIO

## lineadeko In the living space

This wallcovering concept produces sensations of uncommon beauty, creating walls with a pleasant touch, lively and evocative, that are in tune with our emotions during everyday life.