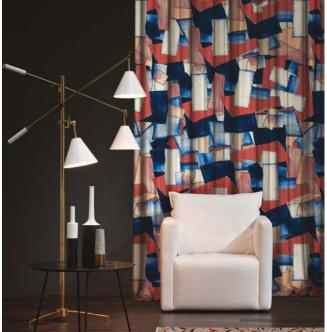

# TEXTILE

## TEXTILE PROJECT

It is a design project connected with the textile material for curtains and decorative wallcoverings, sceneries, panels and ceilings.

Ideal for **hospitality** and **hotellerie** projects.

1. PORTICI 2. PANDORA (georgette curtain), RUBICONDO (wallpaper) 3. CORALLO

## TEXTILE

### GEORGETTE CURTAINS & BUIO

(BLACKOUT FABRIC)

Refined and eclectic Trevira fabrics for contract projects (residential, hospitality, hotellerie).

Thin and refined Georgette curtain combined with Buio is a decorative solution allowing unlimited interpretations to be matched with wallcovering and other textile products in the same room.

FOLLIE (curtains) VENA (wallpaper)

## GEORGETTE

Printabile Trevira CS 100% fabric ideal for curtains on which any graphic design by Inkiostro Bianco can be reproduced.

## BUIO

Darkening polyester FR 100% fabric available in a wide colour palette, ideal for contract projects