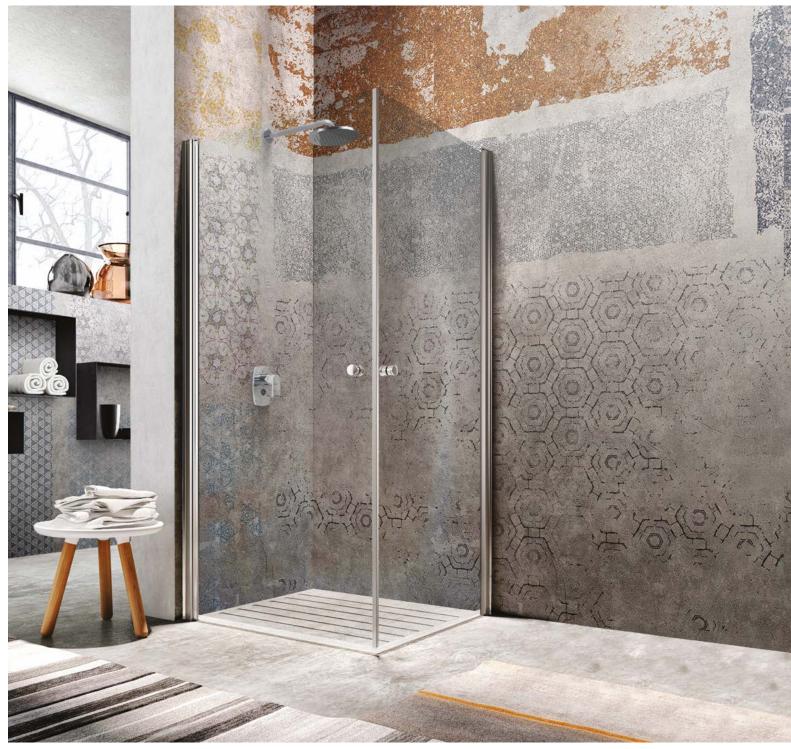

## THE WALLPAPER WHERE YOU DIDN'T EXPECT IT!

Wallcovering inside the shower.
Ideal for wet areas prone to water
or in direct contact with water
such as bathrooms,
SPA, kitchens and flooring.

OLD WEB

FIBER GLASS
IN DIRECT CONTACT
WITH WATER.