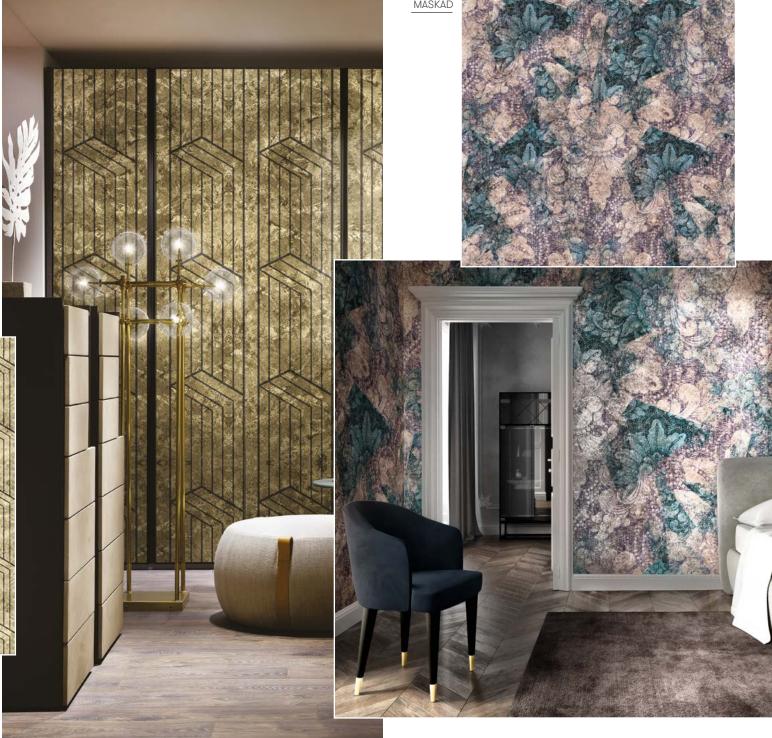

### JEWELS ON THE WALLS

The wallcovering as a valuable element to furnish the rooms with style.

### DECORATIONS AS SPARKLING GEMS

Gold effect wallpapers ideal to decorate exclusive and luxury rooms.

# PLAYS OF LIGHT TYPICAL OF JEWELLERY ILLUMINATE THE WALLS WITH SHIMMERING REFLECTIONS.

Veiled colours and shaded tones embellish sparkling sceneries by adding iridescent transparencies to the decorations enhanced by the gleam of yellow and pink gold.