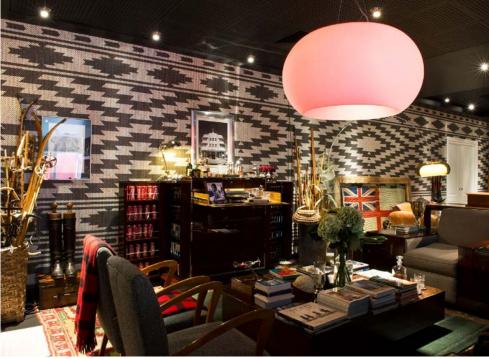

HERIC AGENTS

- Resistant to UV rays

#### FIREPROOF

- Fire resistantant,
- Fire resistance classification: B-s2, d0

#### APPLICATION

- Easy to cut and adapt to the layout of supporting surfaces,
- Easy to hang or remove

#### \_\_\_\_\_

CLEANING
 Washable with
 water and ordinary
 cleaning products
 for the housekeeping



## DECORATING THE LIVING ROOM







PRIVATE RESIDENCE
Matera



PRIVATE VILLA Cattolica



## DECORATING THE BATHROOM (Vinyl wallpaper not in direct contact with water)



PRIVATE SUITE
Bergamo



CAPRARI Special Tailor made project, Modena











DECORATING COMMERCIAL AREAS



KAOS RETAIL CONCEPT Firenze



## HOSPITALITY



DHABBU Brescia









## HOSPITALITY



## HOSPITALITY











LABEERINTO PUB Modena



#### HOTELLERIE



THE YARD HOTEL
Milano









#### HOTELLERIE





VILLA PALLADIO Durazzo Albania



## EQ.Dekor®

DECORATED FIBER GLASS SUITABLE FOR BATHROOMS AND KITCHENS, SPAS AND WELLNESS CENTERS, OR EVEN FLOORINGS.





From a collaboration with **Mapei** the revolutionary fiber glass covering was created, having both decorative and protective functionality.

**EQ-Dekor®** is an armour made in bidirectional fiber glass fabric, characterised by increased stability, efficiency, lightness and flexibility compared to traditional wallpaper.

For this reason it is most suited for the application in areas or spaces prone to splashes and spillage or with increased footfall, such as **floorings**, **kitchens** or **bathrooms**, but also showrooms or stores. It can be also used outdoors or in areas with a high levels of humidity such