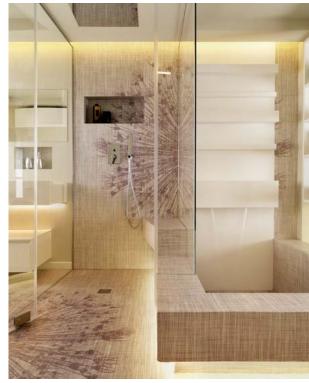

### lineadeko in the bathroom area

### Lineadeko + EQ·Dekor® Fiber glass

The natural warmth and substance of the decorated wood create new solutions for the bathroom. lineadeko is the proper solution to enhance an area of the house where the softness of the material can make the difference.

## lineadeko in the bathroom area

Lineadeko + EQ·Dekor® Fiber glass

The combination of lineadeko and EQ·dekor fiber glass, the wallpaper for wet areas even in direct contact with water, allows the implementation of a total look for the bathroom area.