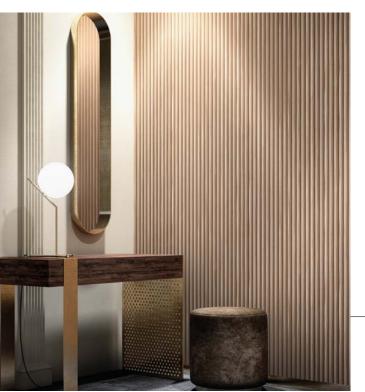

#### WOOD

- Undici® \_ wooden surfaces, laser-engraved parquet floorings.
- Lineadeko® \_ birch wood decorated surfaces for living and bathroom spaces.

## THE DECORATION ON WOOD CLIMBS ON THE WALLS

Lineadeko comes from the cooperation between Inkiostro Bianco and Listone Giordano: a new interpretation of the wooden material enhanced by colour digital printing.

A path which started on horizontal surfaces, but now climbs up on the walls becoming a vertical and complete covering system.

This concept of wallcovering produces sensations of uncommon beauty, creating walls with a pleasant touch, lively and evocative, that are in tune with our emotions during everyday life.

## lineadeko

The idea of wallcovering itself is reinvented and transformed into an enchanted and dynamic furnishing element, able to design new spaces and widen perspectives, thus creating unusual atmospheres.