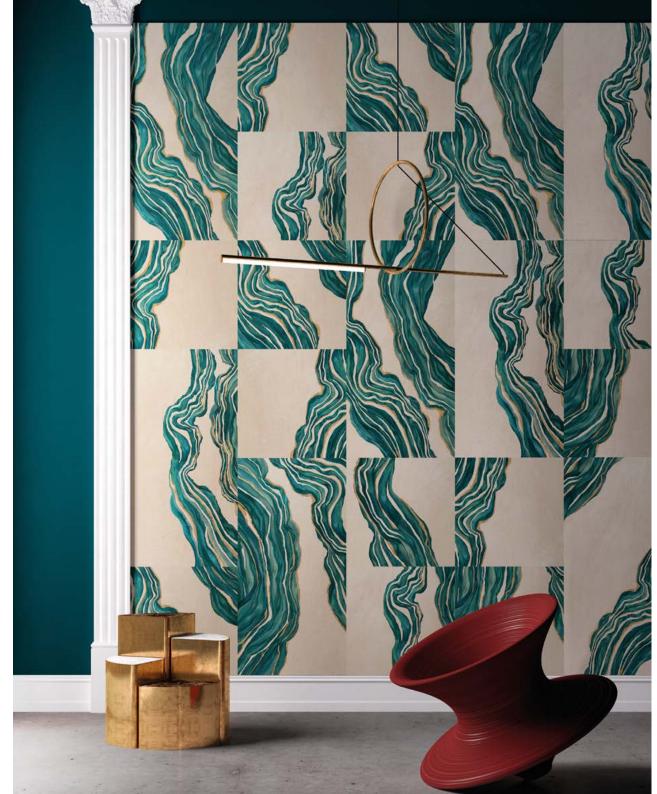

### JEWELS ON THE WALLS

The wallcovering as a valuable element to furnish the rooms with style.

### DECORATIONS AS SPARKLING GEMS

Gold effect wallpapers ideal to decorate exclusive and luxury rooms.

# PLAYS OF LIGHT TYPICAL OF JEWELLERY ILLUMINATE THE WALLS WITH SHIMMERING REFLECTIONS.

Veiled colours and shaded tones embellish sparkling sceneries by adding iridescent transparencies to the decorations enhanced by the gleam of yellow and pink gold.